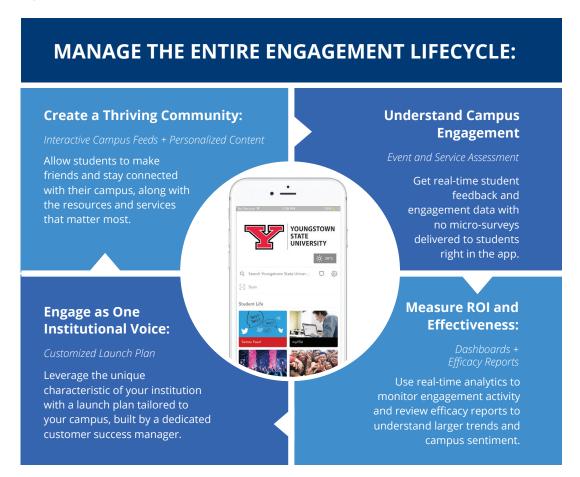

The Ready Education platform is designed to support student success by unifying campus resources and services – LMS, co-curriculars, athletics, clubs/orgs, events and many more – within a branded, integrated, college app. By adopting the Ready Education platform, students are given access to academic information, are able to communicate easily with peers and faculty, and can even receive real-time updates about events and campus activities. In turn, administrators are able to track student engagement, get immediate feedback, and send targeted content and communication to their students.