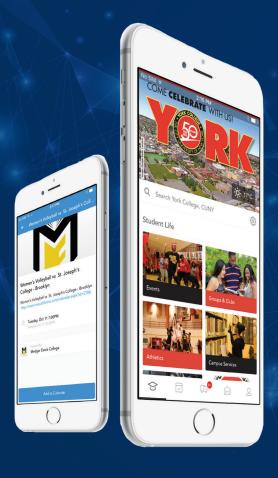

The Ready Education platform is designed to support student success by unifying campus resources and services – LMS, co-curriculars, athletics, clubs/orgs, events and many more – within a branded, integrated, college app. By adopting the Ready Education platform, students are given access to academic information, are able to communicate easily with peers and faculty, and can even receive real-time updates about events and campus activities. In turn, administrators are able to track student engagement, get immediate feedback, and send targeted content and communication to their students.

Ready Education is the fastest growing student engagement, retention and assessment platform for higher education, connecting students to the full potential of their campus community.