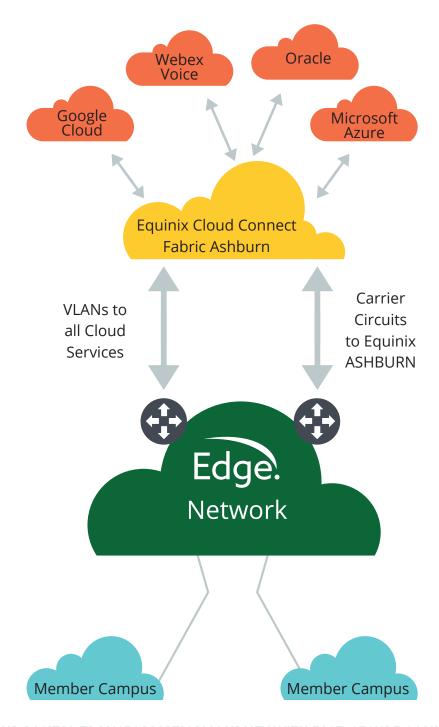

## **EDGE CLOUD CONNECT SERVICE ARCHITECTURE**

ACCELERATE YOUR DIGITAL TRANSFORMATION JOURNEY WITH FAST, SECURE CONNECTIVITY WITH EDGENET CLOUD CONNECT. CONTACT INFO@NJEDGE.NET FOR MORE INFORMATION.